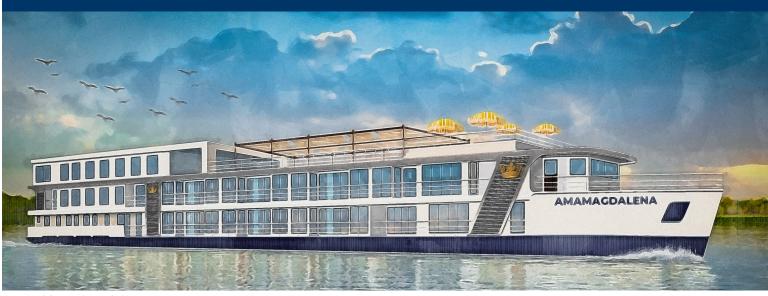

# — Ship Fact Sheet — AMAMAGDALENA

AmaMagdalena, artist rendering

Step aboard a world of unparalleled experiences and be warmly welcomed aboard our stunning newly designed *AmaMagdalena*, an intimate 60-passenger river cruise ship offering the luxury of space and sweeping views as you cruise Colombia's Magdalena River. This beautiful ship features a rejuvenating pool on the Sun Deck, a spacious fitness room, a Main Restaurant serving exquisite, regionally inspired Latin American cuisine and Western favourites and an intimate al fresco specialty dining experience. Stay tuned for more details coming soon!