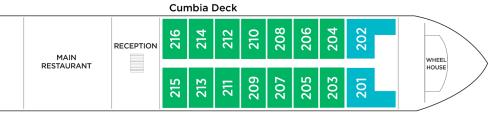

## **Deck Plan**

Grand Salsa Deck Suite Twin Balcony - 510 sq. ft Cumbia Deck Luxury Suite Twin Balcony - 306 sq. ft Cumbia Deck Cat. A Twin Balcony - 237 sq. ft Salsa Deck Twin Balcony - 237 sq. ft Salsa Deck Cat. C Twin Balcony - 237 sq. ft

| <br>Sal | sa De | ck  |     |     |     |     |  |
|---------|-------|-----|-----|-----|-----|-----|--|
| 114     | 112   | 110 | 108 | 106 | 104 | 102 |  |
| 113     | 111   | 109 | 107 | 105 | 103 | 101 |  |