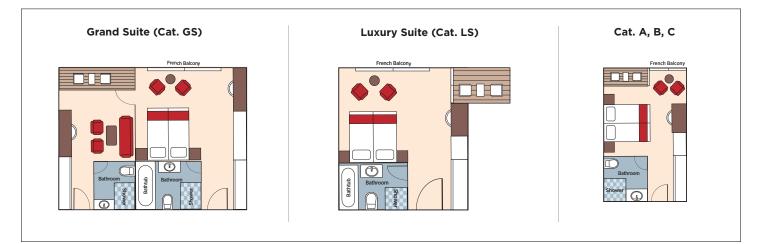

### Stateroom Accommodations:

Take in the splendour of the Magdalena River within the unparalleled comfort of its stunning namesake ship. Rest your eyes each night in your amenity-filled stateroom, each featuring AmaWaterways' signature twin-balcony staterooms, with both a French balcony and an outside balcony, from which you will wake up to a new view each day in one of Colombia's fascinating destinations. Each stateroom will also include a safe, mini-fridge, separate sitting area, desk, bathroom with shower, Entertainment-on-Demand and individually controlled air conditioning. Suites will also feature a bathtub.

## Stateroom Layout