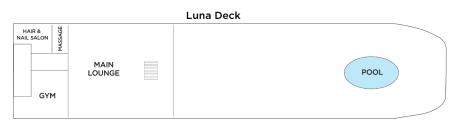

## **Deck Plan**

Grand Salsa Deck Suite Twin Balcony - 510 sq. ft Cumbia Deck Luxury Suite Twin Balcony - 306 sq. ft Cumbia Deck Cat. A Twin Balcony - 237 sq. ft Salsa Deck Twin Balcony - 237 sq. ft Salsa Deck Cat. C Twin Balcony - 237 sq. ft